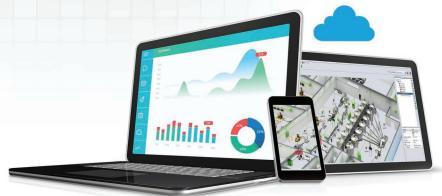

## Visualize & Integrate

**Software package** provides tools to visualize, analyze and alarm from multiple devices; integrates with cloud computing and IoT platforms