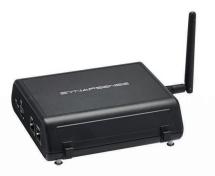

Improve reliability, product quality and energy optimization in the facility at a fraction of the time and cost of wired solutions.



## Visualize & Integrate

**Software package** provides tools to visualize, analyze and alarm from multiple devices; integrates with cloud computing and IoT platforms



## Communicate

Wireless gateway collects sensor data and delivers to servers



## Gather

**Wireless, battery operated sensor nodes** monitor temperature, humidity and air pressure

- Provides highly reliable environmental monitoring via wireless mesh network with redundant pathways
- Enables fast and easy deployment and maintenance with complete kits featuring wireless technology
- Reduces capital costs and overhead by allowing interconnection of up to 400 nodes through a single IP address
- Delivers accurate time-stamped data collection for improved analytic accuracy
- Ensures data and network security with 128-bit and 256-bit encryption, authentication and network access control
- Speeds and simplifies interfacing to IoT platforms on premise or in cloud